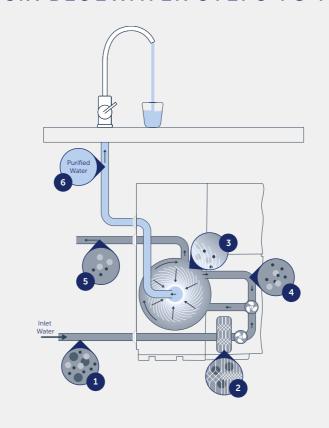

### SIX BLUEWATER STEPS TO PURER WATER

Contaminated water enters the water delivery system

### Step 2

Larger contaminants are removed using a high-quality Bluewater activated carbon pre-filter.

Bluewater's superior membrane removes the tiniest contaminants down to 0.0001 micron in size (that is 400 times smaller than the smallest virus)

Bluewater's patented SuperiorOsmosis™ circulation technology continuously cleans the membrane, ensuring higher flow, better purification, less waste water and longer membrane lifetime.

### Step 5

Harmful contaminants are flushed out with the outlet

The Bluewater Spirit delivers crystal clean, healthier and great tasting drinking water directly out of your tap - Enjoy!