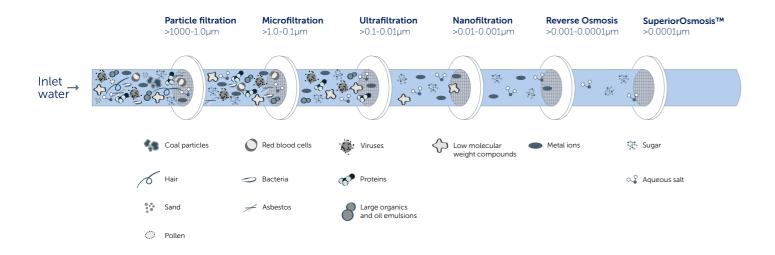

Personal care products such as shampoos and bug sprays, and endocrine disrupting chemicals like herbicides and synthetic hormones are also found in tap water.

Filter or purify?
Traditional water pitcher
filter systems often do not
remove contaminants
such as lead, pesticides or
pharmaceutical residues.

The Bluewater water
purifiers removes
not chemicals, bacteria,
viruses, and toxic
or metals from tap water.

### SUPERIOROS MOSIS TM

## A PATENTED PURIFICATION TECHNOLOGY LIKE NO ONE ELSE

Superior second generation reverse osmosis Bluewater offers a groundbreaking patented water purification system called SuperiorOsmosis<sup>TM</sup>. The technology differentiates the company's water purification solutions from competitors by delivering the highest level of purification, best-in-class water flow and dramatically slashing the water wastage common to traditional reverse osmosis technology. The technology generates over

60% purified water with less than 40% water being sent to the drain, for example. Bluewater's SuperiorOsmosis<sup>TM</sup> technology recirculates the water inside the unit and continuously washes the membrane to increase both filtration efficiency and life span. SuperiorOsmosis™ removes 99% of all known contaminants, including toxic metals, chemicals, viruses and micro-organic substances down to 0.0001 micron.

The patented SuperiorOsmosis™ system drastically reduces the waste water compared to traditional reverse osmosis solutions.

Benefit from a market leading high flow of water from the tap, delivering 6,912 liters or 1,826 U.S. gallons of purified water per day.