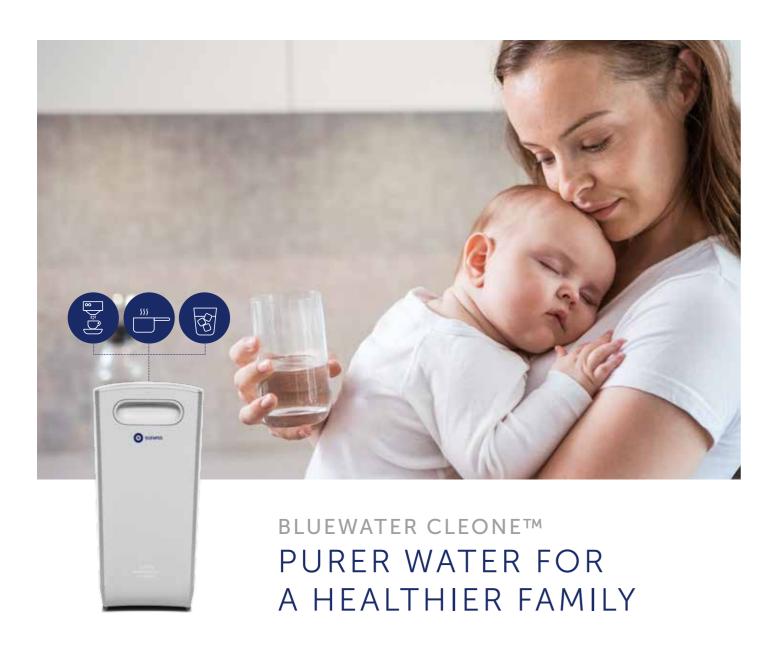

tap water quality.

The Bluewater Cleone delivers up to 190 liters (50 U.S. gallons) of pristine water every day.

Reverse osmosis is widely regarded as

the most efficient means to achieve top

98% reduction of copper, cyst, fluoride, lead and nitrate.

**Smarter benefits for smarter homes:** 1. Smart leak stop

- 2. Patented membrane life extender
- 3. Smart filter alert
- 4. Auto low pressure shut down
- 5. Intelligent contaminant control

The Bluewater Cleone™ works as great as it looks. A highperformance classic, the Bluewater Cleone takes water purification for families to the next level. Whether it's removing chlorine or most all chemical and biological contaminants, the reverse osmosis water purifier can be trusted to help deliver cleaner, healthier water from a kitchen tap when needed.

### The 'tank'

In Italy, users have dubbed Bluewater Cleone 'the tank' because it never breaks down as it works 24/7 to deliver pristine drinking water. With easy to replace water filters that need changing approximately every six months, depending on water quality, Bluewater Cleone embodies our philosophy that there is no substitute for excellence when it comes to helping to protect human health and well-being.