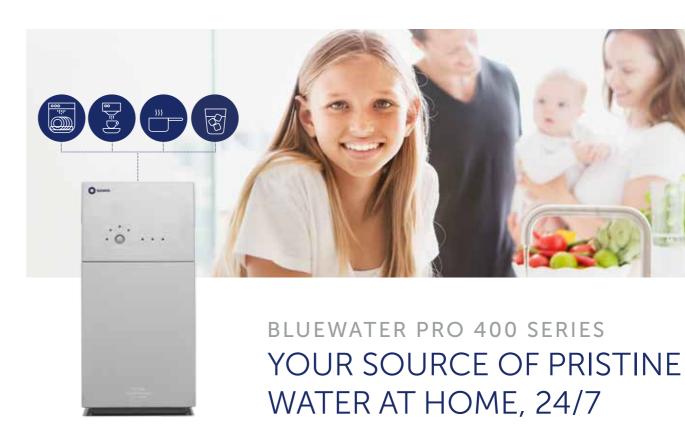

The Bluewater Pro 400 is a robust and compact, contemporarylooking point-of-use water purifier that helps home owners create their own near-endless source of pure water for cooking, washing and drinking.

### Customize your solution based on your needs

Delivering 6,912 liters or 1,826 U.S. gallons of purified water per day, Bluewater Pro 400 removes all known waterborne contaminants. One of the best investments you can make in the health and wellness of your family, the Bluewater Pro 400 removes unhealthy chemical contaminants, toxic chemicals and pathogenic bacteria. The water purifier can be installed under the kitchen sink, at your point-of-entry as a whole house solution, or it can pump up water from the local water source such as a river or lake. The Bluewater Pro 400 is also able to turn brackish water into pure, fresh water.

### Patented SuperiorOsmosis™ technology

Harnessing patented second generation reverse osmosis technology called SuperiorOsmosis™, Bluewater Pro 400 turns municipal water into pristine water for drinking, cooking and washing. You can connect the water purifier to the fridge to get pure ice cubes and to the dishwasher to ensure sparkling glassware and dishes.