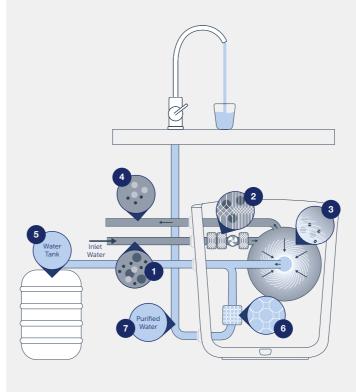

### SEVEN BLUEWATER STEPS TO PURER WATER

Contaminated water enters the water delivery system via the inlet water.

### Step 2

Three Bluewater pre-filters (two sediment filters and one activated carbon filter) remove larger contaminants.

### Step 3

Bluewater's superior membrane removes the tiniest contaminants down to 0.0001 micron in size (that is 400 times smaller than the smallest virus).

### Step 4

Harmful contaminants are flushed out with the outlet water.

Bluewater helps ensure premium water pressure by storing the contaminant-free water in a tank, which is available in different sizes.

### Step 6

Bluewater's activated carbon post-filter helps ensure the water tastes and smells as pure as nature intended. Additional filters such as the Bluewater Mineral filter and the Bluewater UV filter are also available.

The Bluewater Cleone delivers crystal clean, healthier and great tasting drinking water directly out of your tap.