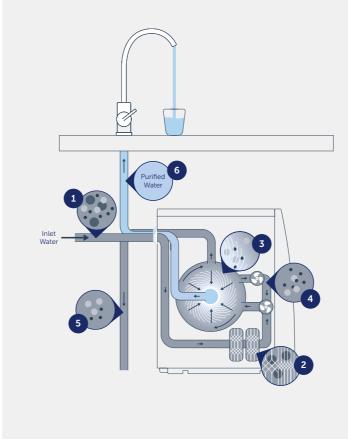

### THE SUPERIOROSMOSIS™ PURIFICATION PROCESS

Contaminated water enters the water delivery system via the inlet water

### Step 2

Larger contaminants are removed using a high-quality Bluewater activated carbon and sediment pre-filter.

Bluewater's superior membrane removes the tiniest contaminants down to 0.0001 micron in size (that is 400 times smaller than the smallest virus)

Bluewater's patented SuperiorOsmosis™ circulation technology continuously cleans the membrane, ensuring higher flow, better purification, less waste water and longer membrane lifetime.

Harmful contaminants are flushed out with the outlet

### Step 6

The Bluewater Pro delivers crystal clean, healthier and great tasting drinking water directly out of your tap